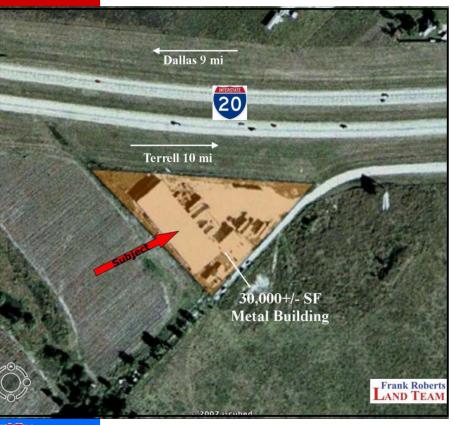

#### **DIRECTIONS:**

From Dallas, go east 13.2 Miles on I-20 to FM-741(Exit 490), turn north (L) FM741 for 1 mile to High County Lane, Left, go across I-20 to first right (service rd., R Building on Left 0.5 mile.

## 30,000 +/- SF **Distribution Center**

LOCATION: Go east from Dallas on I-20 to FM-741.

Property is between FM-740 & FM-741 on the

south side of I-20

Traffic Count: 32,000 Daily

SIZE: 2.79 +/- Acres

**UTILITIES:** CO-OP Water, Electric, Mesquite ETJ