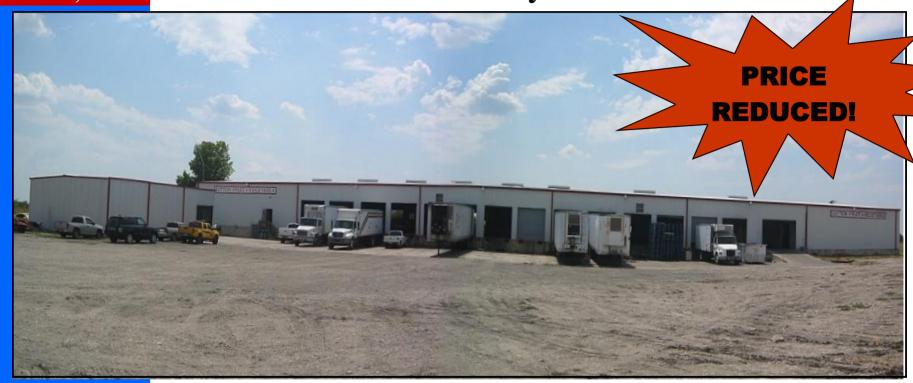

# 30,000 +/- SF Distribution Center

Built in 2000

One of Three Large Storage Bays

15 Overhead Doors Dock High

RE/MAX Landmark 115 E. Moore Ave Terrell, TX 75160

www.frankrobertslandteam.com

For additional information, please contact:

PRICE: \$649,000 **CASH TO SELLER** 

**POWER: 220 VAC,60HZ,200 AMP** 

COMMENTS: Excellent location on I-20 in high growth corridor. 30,000 +/-SF building with 15 overhead doors (dock high) & 3 large storage rooms. Includes 9 offices (10,000 SF), additional building 2400 SF, and mobile home. Property was annexed by the City of Mesquite. Located 12 miles east of Dallas on I-20, on the south side of Freeway.