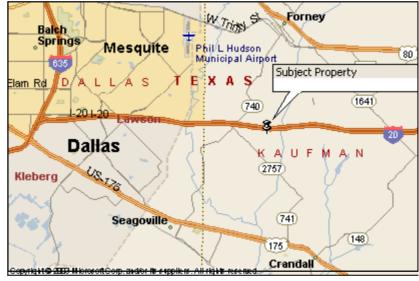

#### **DIRECTIONS:**

From Dallas, go east 13.2 Miles on I-20 to FM-741(Exit 490), turn north (L) FM741 for 1 mile to High County Lane, Left, go across I-20 to first right (service rd., R Building on Left 0.5 mile.

## 30,000 +/- SF **Distribution Center**

LOCATION: Go east from Dallas on I-20 to FM-741.

Property is between FM-740 & FM-741 on the

south side of I-20

Traffic Count: 32,000 Daily

SIZE: 2.79 +/- Acres

**UTILITIES:** CO-OP Water, Electric, Mesquite ETJ