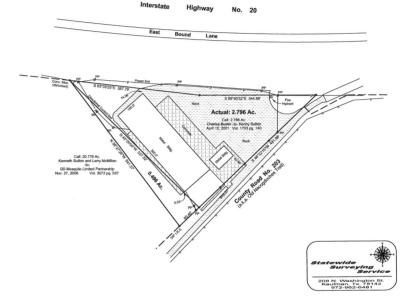

## 30,000 +/- SF **Distribution Center**

LOCATION: Go east from Dallas on I-20 to FM-741.

Property is between FM-740 & FM-741 on the

south side of I-20

Traffic Count: 32,000 Daily

SIZE: 2.79 +/- Acres

**UTILITIES:** CO-OP Water, Electric, Mesquite ETJ