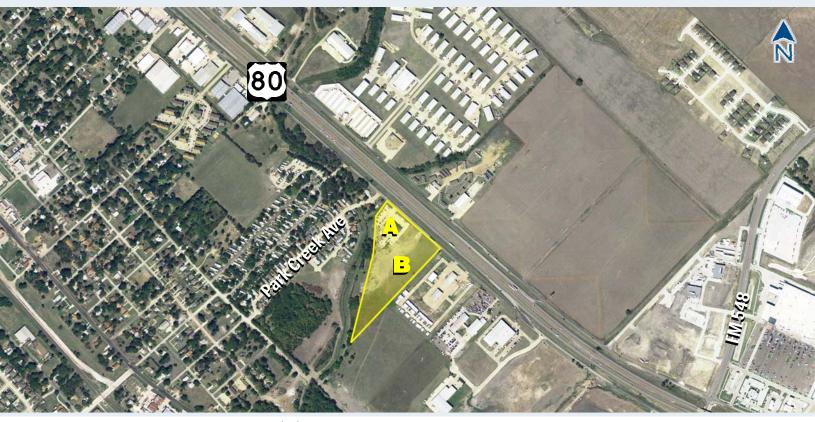

# THE PROPERTY

10,486 SF Building with 1.88 acres, built in 2003. The adjacent lot totals 4.68 acres.

### LOCATION

Southside of Highway 80, between FM 740 (Pinson Road) & FM 548 just east of Park Creek Avenue.

### PARCEL

A : 1.88 Acres with 10,486 SF Building B : 4.68 Acres Raw Land

## UTILITIES

All Available

ZONING Planned Development

FRONTAGE Approximately 650 feet of frontage on Highway 80.