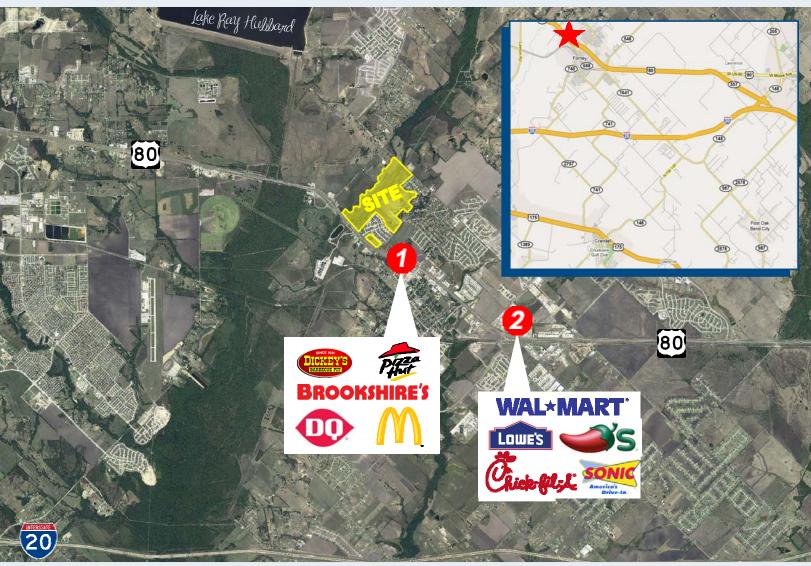

Hwy 80 & FM 460. Including access from Lovers Lane.

(Site B) 9 acre tract at NWQ of FM 548 & Hwy 80 with approximately 1,000 feet of frontage on Highway 80.

## UTILITIES

Electricity, Water, Sewer, & Gas Available

### **ZONING**

(Site A) 300 acres zoned agricultural and single family residential.

(Site B) 9 acre tract zoned neighborhood service. Provides low density retail and service facilities for the retail sales of goods and services.



CMN, Inc. and certain of its subsidiaries are independently owned and operated businesses and member firms of Colliers International Property Consultants, an affiliation of independent companies with over 240 offices throughout more than 50 countries worldwide.

# Forney, Texas 309 +/- ACRES FOR SALE

HIGHWAY 80 & FM 460 • FORNEY, TEXAS • 75126



# FOR INFORMATION, CONTACT:

CHASE OSWALT 214.217.1273 chase.oswalt@colliers.com 1 Hwy 80 & FM 740



DAVID ENGLISH 214.217.1218 david.english@colliers.com

This document/email has been prepared by Colliers International for advertising and general information only. Colliers International does not guarantee, warrant or represent that the information contained in this document is correct. Any interested party should undertake their own inquiries as to the accuracy of the information. Colliers International excludes unequivocally all inferred or implied terms, conditions and warranties arising out of this document and excludes all liability for loss and damages arising there from.