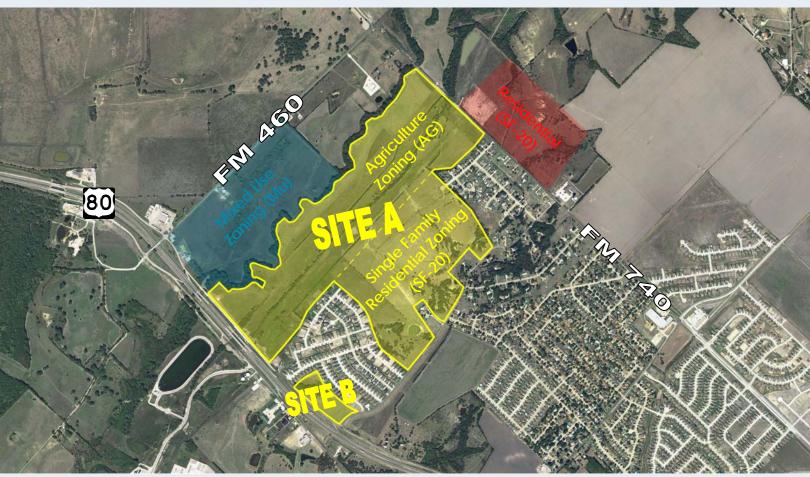

## **LOCATION**

NEQ of US Highway 80 & FM 460

### SIZE

(Site A) 300 acres with approximately 1,500 feet of frontage on Hwy 80 & FM 460. Including access from Lovers Lane.

(Site B) 9 acre tract at NWQ of FM 548 & Hwy 80 with approximately 1,000 feet of frontage on Highway 80.

### **ZONING**

(Site A) 300 acres zoned agricultural and single family residential.

(Site B) 9 acre tract zoned neighborhood service. Provides low density retail and service facilities for the retail sales of goods and services.