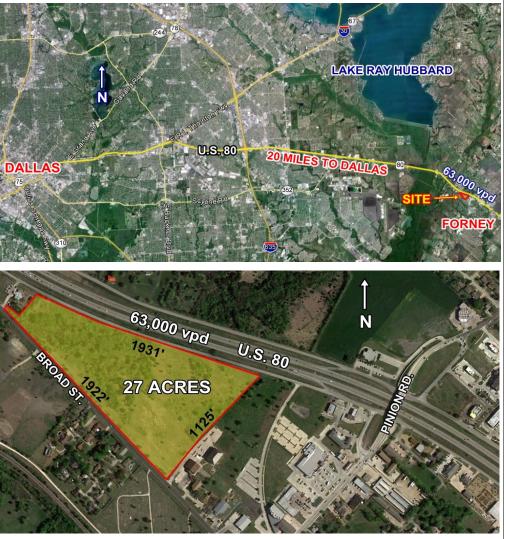

## 27 ACRES US 80 @ BROAD FORNEY, TEXAS

## LAND FOR SALE

Property is located on the east-bound U.S. 80 service road just west of Pinion Road, bound on the south side by West Broad Street. Forney is 21 miles east of downtown Dallas in one of fastest growing markets in the Dallas region. This tract is commonly referred to as the Gateway to Forney.

- 27 acres. Seller may divide
- 1931 feet of frontage on the US 80 service road with three TxDOT approved access drives. 1922 feet of frontage along West Broad Street/Old US 80
- Level to sloping, draining westerly to existing TxDOT drainage easement
- All utilities are at site
- 63,000 VPD on US 80 (TxDOT 2010)
- Population: 36,132 (2010 US census)
- 36% growth since 2000 census
- Avg. HH Income: \$ 88,098
- 15 Min.DriveTime Retail Market:192,035
- 12,000 households with 406 home starts in 2011