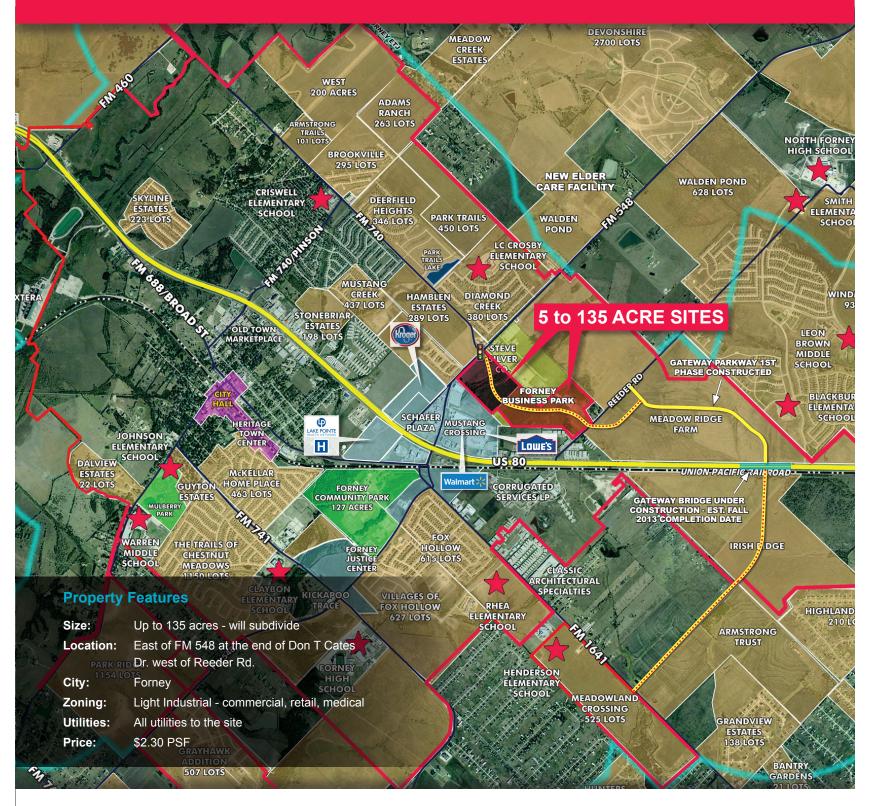

#### **Property Highlights**

- Strong, stable market with 18% annual growth rate through 2016
- Progressive Forney Independent School District
- Nationally recognized schools, including Exemplary campuses
- Average family household income\$88,098
- City of Forney EDC Incentives available
- Adjacent to planned The Shops at Gateway Regional Retail/ Mixed use development
- Great access to US 80 and Interstate 20
- ◆ Adjacent to new Interchange on US 80
- Water sewer North Texas Municipal Water District
- Electric Oncor Delivery
- Natural Gas Atmos Energy
- Gateway Bridge completion fall 2013