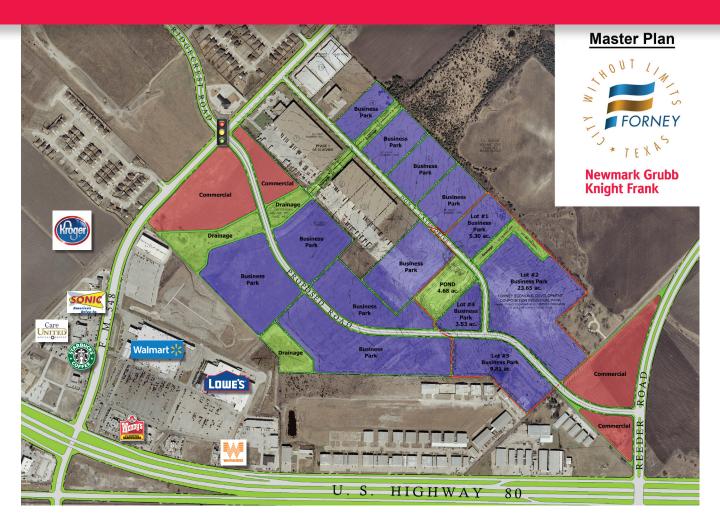

#### **Property Highlights**

- Strong, stable market with 18% annual growth rate through 2016
- Progressive Forney Independent School District
- Nationally recognized schools, including Exemplary campuses
- Average family household income\$88,098
- City of Forney EDC Incentives available
- Adjacent to planned The Shops at Gateway Regional Retail/ Mixed use development
- Great access to US 80 and Interstate 20
- ◆ Adjacent to new Interchange on US 80
- Water sewer North Texas Municipal Water District
- Electric Oncor Delivery
- Natural Gas Atmos Energy
- Gateway Bridge completion fall 2013