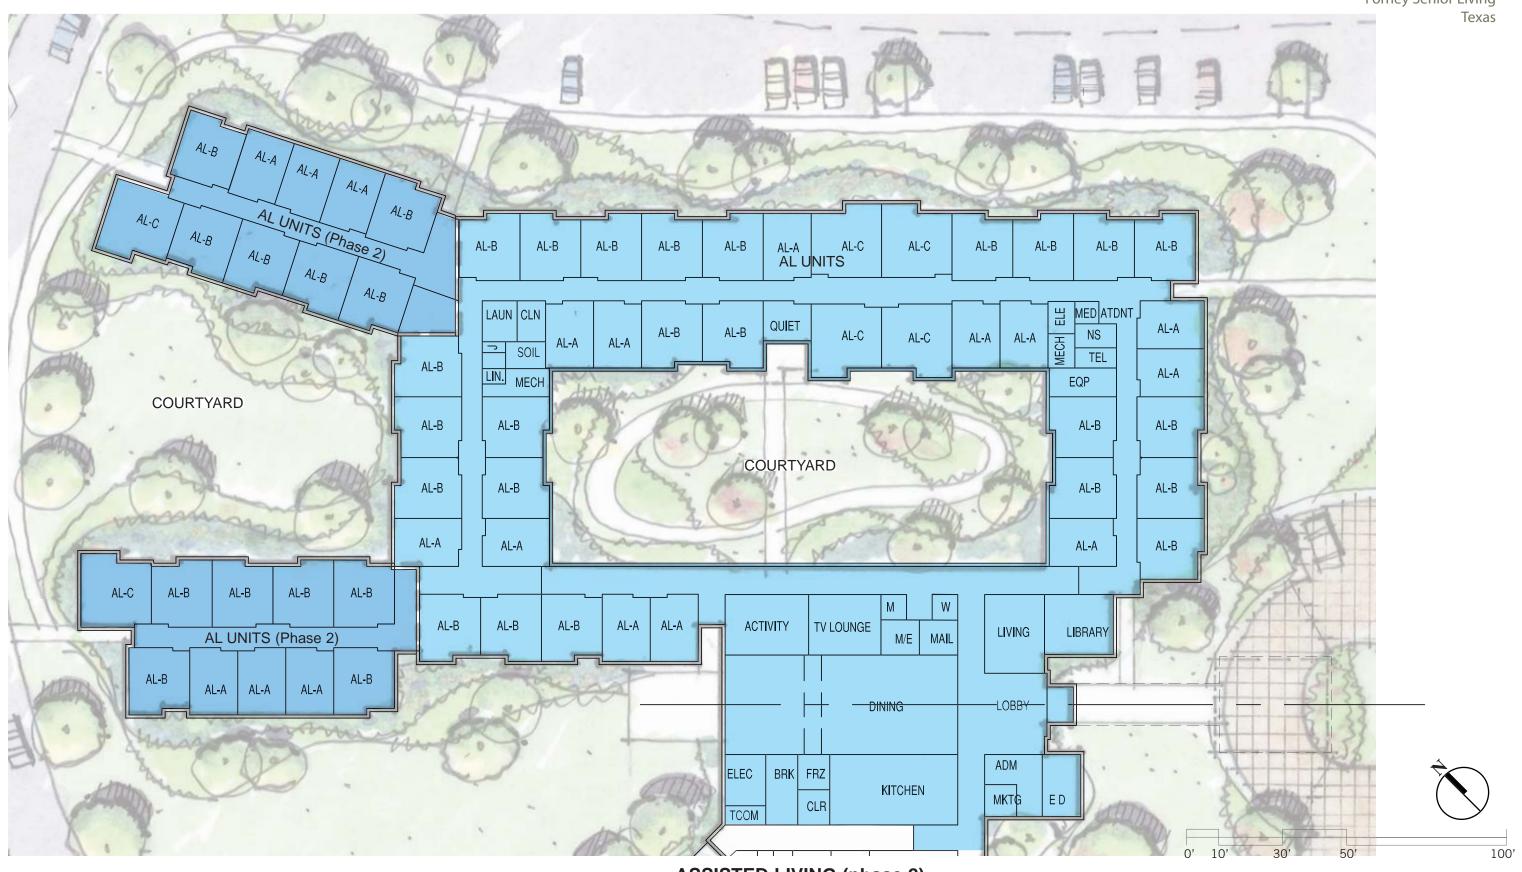

**Forney Senior Living** Forney, Texas September 2011

Conceptual Design Package



PERKINS +WILL

### Program Summary

- 40 Assisted Living units (44 beds) 12 Studios, 310 SF ea.
  - 24 One Bedroom, 376 SF ea.
  - 4 Two Bedroom Companion, 472 SF ea.
  - 20 Memory Care units (33 beds) 8 private units (8 beds), 290 SF ea. 12 studio share units (24 beds), 400 – 468 SF. Ea.
- Associated Commons
- Assisted Living Dining: sized for 60 residents
- Main Kitchen

•

- Memory Care Warming Pantry
- Main Support/Back of House areas
- Total Estimated Gross Square Footage: 45,400 S.F. (Phase 1)
- Additional Phase 2 Square Footage: 9,700 S.F.

# Forney Senior Living Texas

PROGRAM SUMMARY



PERKINS + WILL



CONCEPT SITE PLAN



■ Forney Senior Living Texas

### CONCEPT FLOOR PLAN



ASSISTED LIVING (phase 2)

■ Forney Senior Living Texas

### CONCEPT FLOOR PLAN

## MEMORY CARE



# ■ Forney Senior Living Texas

### CONCEPT FLOOR PLAN



# ■ Forney Senior Living Texas

CHARACTER STUDY