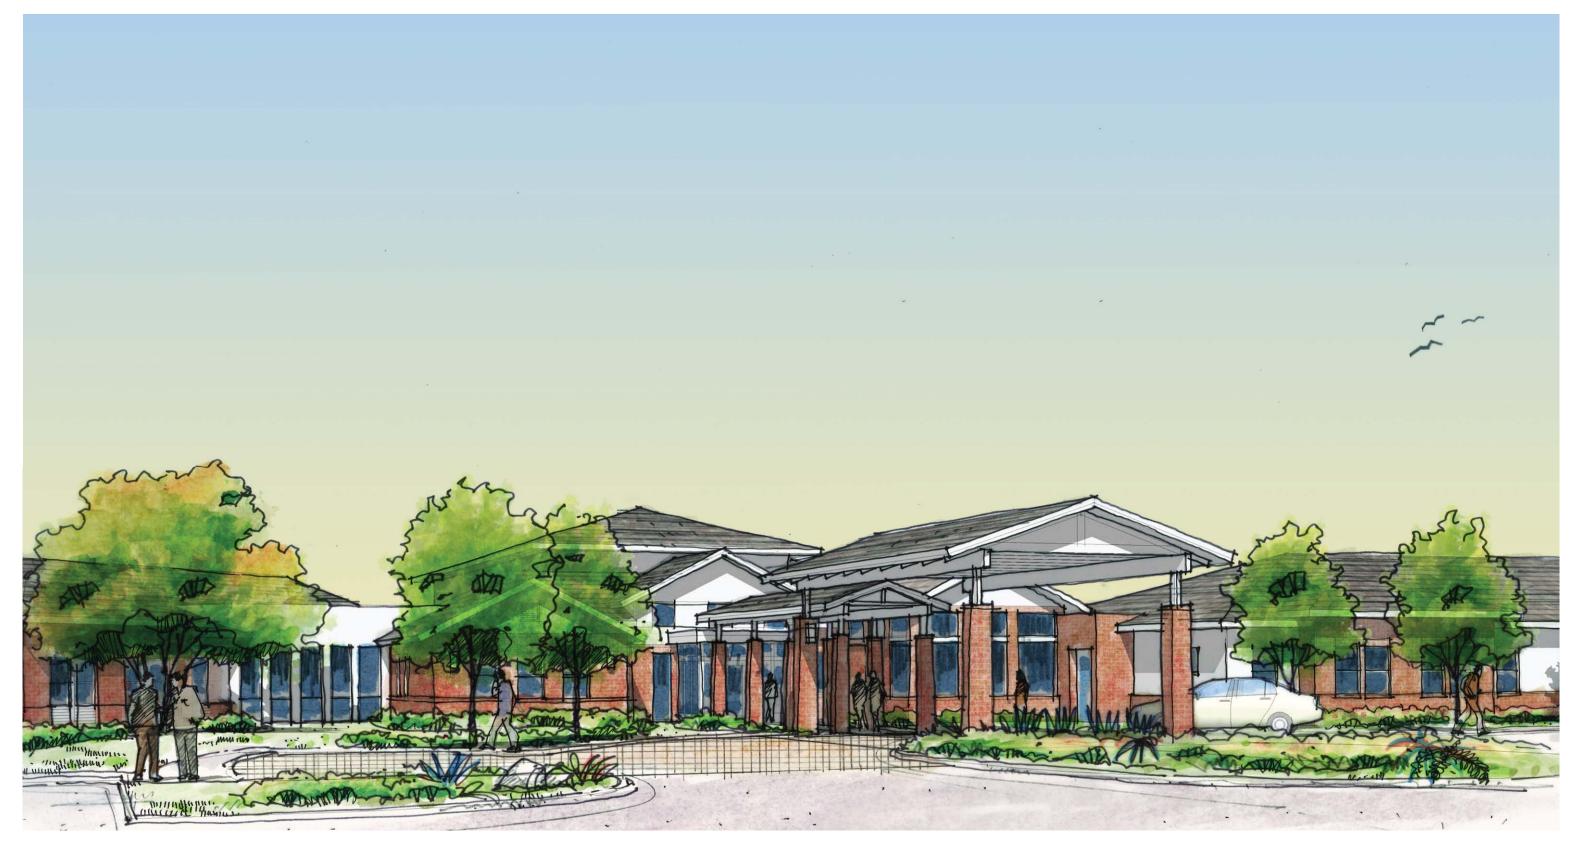

ing units (44 beds) 12 Studios, 310 SF ea.
  - 24 One Bedroom, 376 SF ea.
  - 4 Two Bedroom Companion, 472 SF ea.
  - 20 Memory Care units (33 beds) 8 private units (8 beds), 290 SF ea. 12 studio share units (24 beds), 400 – 468 SF. Ea.
- Associated Commons
- Assisted Living Dining: sized for 60 residents
- Main Kitchen

•

- Memory Care Warming Pantry
- Main Support/Back of House areas
- Total Estimated Gross Square Footage: 45,400 S.F. (Phase 1)
- Additional Phase 2 Square Footage: 9,700 S.F.

# Forney Senior Living Texas

PROGRAM SUMMARY



PERKINS + WILL



CONCEPT SITE PLAN



■ Forney Senior Living Texas

### CONCEPT FLOOR PLAN



ASSISTED LIVING (phase 2)

■ Forney Senior Living Texas

### CONCEPT FLOOR PLAN

## MEMORY CARE



# ■ Forney Senior Living Texas

### CONCEPT FLOOR PLAN



# ■ Forney Senior Living Texas

CHARACTER STUDY