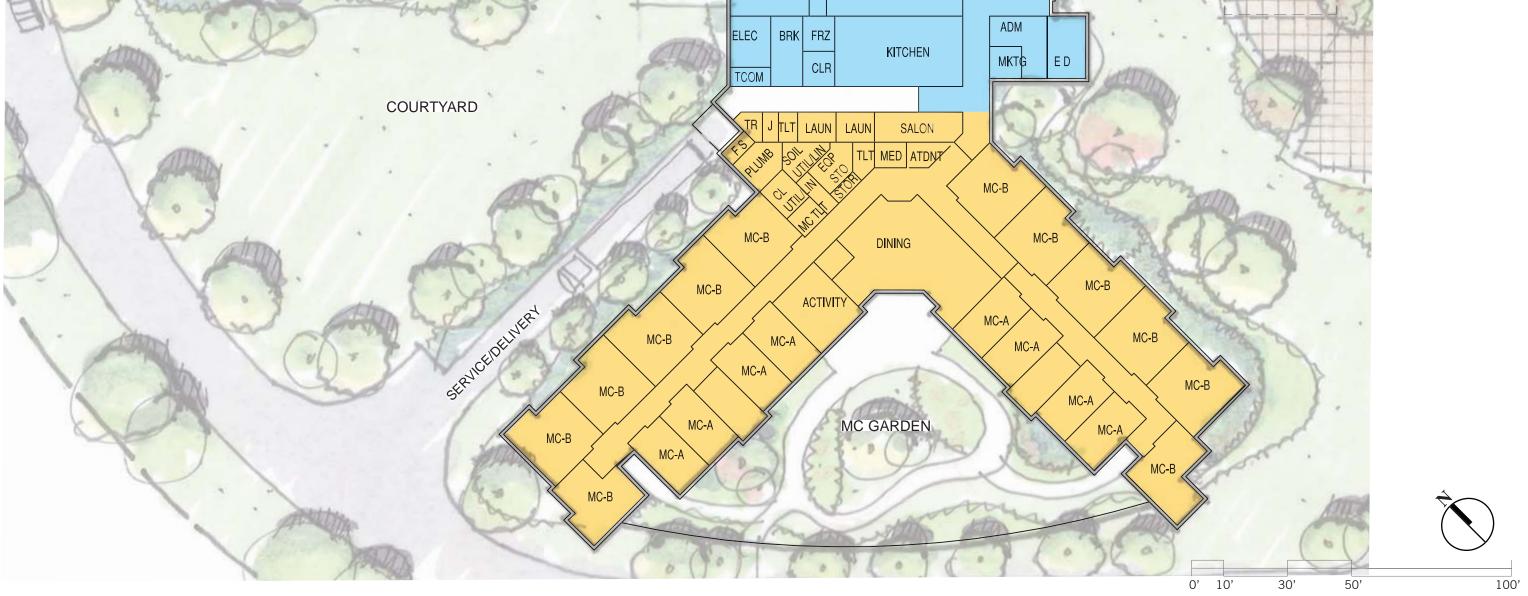

e



PERKINS +WILL

### Program Summary

- 40 Assisted Living units (44 beds) 12 Studios, 310 SF ea.
  - 24 One Bedroom, 376 SF ea.
  - 4 Two Bedroom Companion, 472 SF ea.
  - 20 Memory Care units (33 beds) 8 private units (8 beds), 290 SF ea. 12 studio share units (24 beds), 400 – 468 SF. Ea.
- Associated Commons
- Assisted Living Dining: sized for 60 residents
- Main Kitchen

•

- Memory Care Warming Pantry
- Main Support/Back of House areas
- Total Estimated Gross Square Footage: 45,400 S.F. (Phase 1)
- Additional Phase 2 Square Footage: 9,700 S.F.

# Forney Senior Living Texas

PROGRAM SUMMARY



PERKINS + WILL



CONCEPT SITE PLAN



■ Forney Senior Living Texas

### CONCEPT FLOOR PLAN



ASSISTED LIVING (phase 2)

■ Forney Senior Living Texas

### CONCEPT FLOOR PLAN

## MEMORY CARE



# ■ Forney Senior Living Texas

### CONCEPT FLOOR PLAN



# ■ Forney Senior Living Texas

CHARACTER STUDY