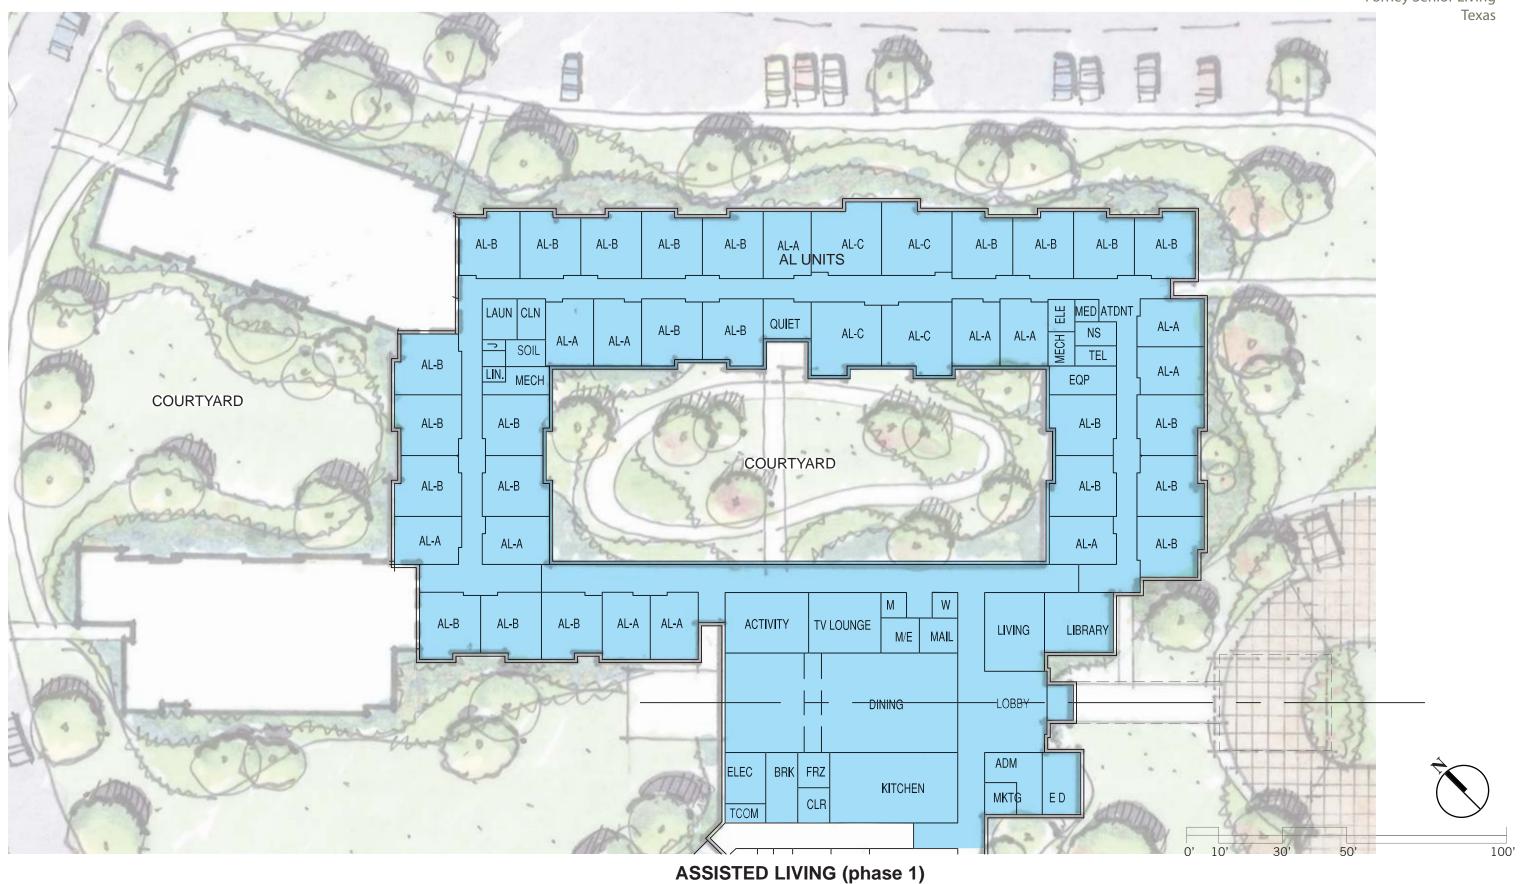

**Forney Senior Living** Forney, Texas September 2011

Conceptual Design Package



PERKINS +WILL

### Program Summary

- 40 Assisted Living units (44 beds) 12 Studios, 310 SF ea.
  - 24 One Bedroom, 376 SF ea.
  - 4 Two Bedroom Companion, 472 SF ea.
  - 20 Memory Care units (33 beds) 8 private units (8 beds), 290 SF ea. 12 studio share units (24 beds), 400 – 468 SF. Ea.
- Associated Commons
- Assisted Living Dining: sized for 60 residents
- Main Kitchen

•

- Memory Care Warming Pantry
- Main Support/Back of House areas
- Total Estimated Gross Square Footage: 45,400 S.F. (Phase 1)
- Additional Phase 2 Square Footage: 9,700 S.F.

# Forney Senior Living Texas

PROGRAM SUMMARY



PERKINS + WILL



CONCEPT SITE PLAN



■ Forney Senior Living Texas

### CONCEPT FLOOR PLAN



ASSISTED LIVING (phase 2)

■ Forney Senior Living Texas

### CONCEPT FLOOR PLAN

## MEMORY CARE



# ■ Forney Senior Living Texas

### CONCEPT FLOOR PLAN



# ■ Forney Senior Living Texas

CHARACTER STUDY