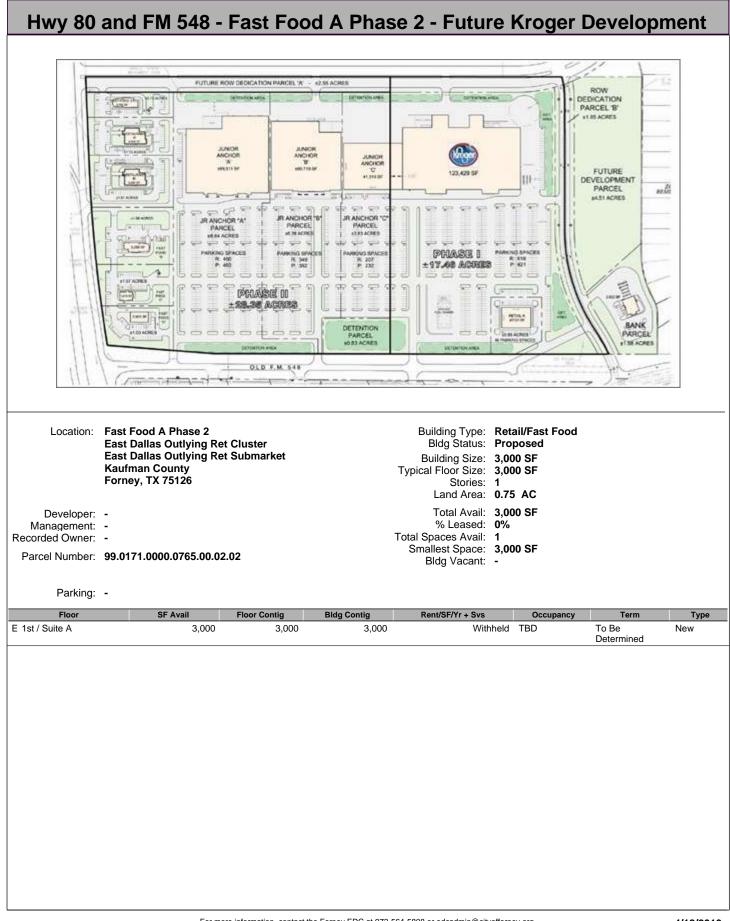

|                                                                                                                             |                                                                                                                                                          |                                   |                                |                                                                                                   |                                           | COSTAR                                |                       |
|-----------------------------------------------------------------------------------------------------------------------------|----------------------------------------------------------------------------------------------------------------------------------------------------------|-----------------------------------|--------------------------------|---------------------------------------------------------------------------------------------------|-------------------------------------------|---------------------------------------|-----------------------|
| Ea<br>Ka                                                                                                                    | ast Dallas Outlying Ret<br>ast Dallas Outlying Ret<br>aufman County<br>orney, TX 75126                                                                   |                                   |                                | Building Type:<br>Bldg Status:<br>Building Size:<br>Typical Floor Size:<br>Stories:<br>Land Area: | Built 2008<br>20,960 SF<br>20,960 SF<br>1 | Center)                               |                       |
| Developer: -<br>Management: Ru<br>Recorded Owner: <b>Te</b>                                                                 | upani & Mathew Group<br>exas Prince Properties                                                                                                           | LLC A Real Estat                  | e Company                      | Total Avail:<br>% Leased:<br>Total Spaces Avail:                                                  | 12,510 SF<br>40.3%<br>3                   |                                       |                       |
|                                                                                                                             | 13 Tax @ \$1 07/ef 2012                                                                                                                                  | 2 Est Tax @ \$2.71<br>@ \$1 31/sf | /sf; 2013 Ops                  | Smallest Space:<br>Bldg Vacant:                                                                   | 1,200 SF<br>12510                         |                                       |                       |
|                                                                                                                             | \$2.35/sf, 2012 Est Ops                                                                                                                                  | @ #1.51/SI                        |                                |                                                                                                   |                                           |                                       |                       |
| . @                                                                                                                         |                                                                                                                                                          |                                   |                                |                                                                                                   |                                           |                                       |                       |
| @ Parcel Number: 00<br>Amenities: Sig                                                                                       | \$2.35/sf, 2012 Est Ops<br>0.2095.0001.0001.00.02.0<br>gnalized Intersection                                                                             |                                   |                                |                                                                                                   |                                           |                                       |                       |
| <ul> <li>Parcel Number: 00</li> <li>Amenities: Sig</li> <li>Street Frontage: 59</li> </ul>                                  | \$2.35/sf, 2012 Est Ops<br>0.2095.0001.0001.00.02.0                                                                                                      |                                   |                                |                                                                                                   |                                           |                                       |                       |
| <ul> <li>Parcel Number: 00</li> <li>Amenities: Sig</li> <li>Street Frontage: 59</li> <li>17</li> </ul>                      | \$2.35/sf, 2012 Est Ops<br>0.2095.0001.0001.00.02.0<br>gnalized Intersection<br>07 feet on Fm-548 Rd                                                     | 02                                | o of 2.61/1,000                | SF                                                                                                |                                           |                                       |                       |
| <ul> <li>Parcel Number: 00</li> <li>Amenities: Sig</li> <li>Street Frontage: 59</li> <li>17</li> </ul>                      | \$2.35/sf, 2012 Est Ops<br>0.2095.0001.0001.00.02.0<br>gnalized Intersection<br>07 feet on Fm-548 Rd<br>70 feet on Fm-741 Rd                             | 02                                | o of 2.61/1,000<br>Bldg Contig | SF<br>Rent/SF/Yr + Svs                                                                            | Оссир                                     | ancy Term                             | Тура                  |
| <ul> <li>Parcel Number: 00</li> <li>Amenities: Sig</li> <li>Street Frontage: 59</li> <li>17</li> <li>Parking: 55</li> </ul> | \$2.35/sf, 2012 Est Ops<br>0.2095.0001.0001.00.02.0<br>gnalized Intersection<br>97 feet on Fm-548 Rd<br>70 feet on Fm-741 Rd<br>5 free Surface Spaces an | 02<br>re available; Rati          | -                              |                                                                                                   | D/nnn Vacant                              | ancy Term<br>Negotiable<br>Negotiable | Type<br>New<br>Direct |