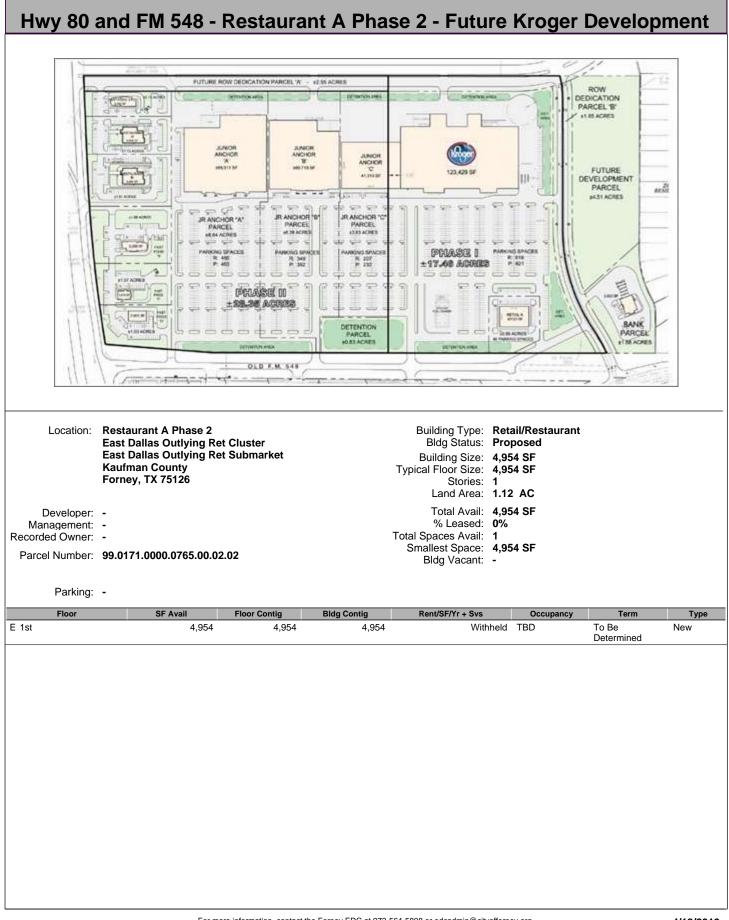

| <image/> Location       East Dallas Outlying Ret Cluster       Building Type:<br>CAAC BLUMIN<br>(TAAC BLUMIN<br>(TAAC BLUMIN<br>(Tabuna))       Building Type:<br>Retail       Retail         Location:       East Dallas Outlying Ret Cluster       Building Type:<br>Retail       Retail         Location:       East Dallas Outlying Ret Cluster       Building Type:<br>Retail       Retail         Location:       East Dallas Outlying Ret Submarket       Building Type:<br>Big Status       Retail         Location:       East Dallas Outlying Ret Submarket       Building Type:<br>Building Size:       10000 SF         Correleoper:       Management:       REt Proporties:       10000 SF         Correleoper:       Status:       10000 SF         Corded Own:       Building Type:       80000 SF         Corder own:       Building Type:       10000 SF         Corder Own:       Building Type: | Location:       East Dallas Outlying Ret Cluster<br>East Dallas Outlying Ret Cluster<br>East Dallas Outlying Ret Submarket<br>Rufma County<br>Forney, TX 75126       Building Type:       Retail<br>Bidg Status         Develope:       •       •       •         Develope:       •       •       •         East Dallas Outlying Ret Submarket<br>Rufma County       Building Size:       10,000 SF         Stories:       10,000 SF         Correlope:       •       •         Managemeni:       RBI Properties<br>Builmin Robert & Craig A       •         Expenses:       2009 Tax @ \$0.30/sf       •       •         Parcel Number:       99.0567.0000.0085.15.02.00       •       •         Parking: -       •       •       •       •         Image:       •       •       •       •       •         Parking: -       •       •       •       •       •       •       •       •         •       •       •       •       •       •       •       •       •       •       •       •       •       •       •       •       •       •       •       •       •       •       •       •       •       •       •       •       •       •       • | Location:       East Dallas Outlying Ret Cluster       Building Type:       Retail         Bata Dallas Outlying Ret Cluster       Building Size:       10,000 SF         Corney, TX 75126       Develope:       1       Bata Carly Properties         Beorded Own:       Blumin Robert & Craig A       Building Size:       10,000 SF         Management:       BIP Properties       Building Size:       10,000 SF         Berney:       2009 Tax @ \$0.30/sf       Building Size:       10,000 SF         Braileri Space:       2009 Tax @ \$0.30/sf       Bata       Bata Board |                                             |                                                                                                                  | FM 1        | 641 & He     | lms Trl                                                                                                                                                |                                                                                         |      |
|----------------------------------------------------------------------------------------------------------------------------------------------------------------------------------------------------------------------------------------------------------------------------------------------------------------------------------------------------------------------------------------------------------------------------------------------------------------------------------------------------------------------------------------------------------------------------------------------------------------------------------------------------------------------------------------------------------------------------------------------------------------------------------------------------------------------------------------------------------------------------------------------------------------------------------------------------------------------------------------------------------------------------------------------------------------------------------------------------------------------------------------------------------------------------------------------------------------------------------------------------------------------------------------------------------------------------|--------------------------------------------------------------------------------------------------------------------------------------------------------------------------------------------------------------------------------------------------------------------------------------------------------------------------------------------------------------------------------------------------------------------------------------------------------------------------------------------------------------------------------------------------------------------------------------------------------------------------------------------------------------------------------------------------------------------------------------------------------------------------------------------------------------------------------------------------------------------------------------------------------------------------------------------------------------------------------------------------------------------------------------------------------------------------------------------------------------------------------------------------|------------------------------------------------------------------------------------------------------------------------------------------------------------------------------------------------------------------------------------------------------------------------------------------------------------------------------------------------------------------------------------------------------------------------------------------------------------------------------------------------------------------------------------------------------------------------------------------------------------------------------------------------------------------------------------------------------------------------------------------------------------------------------------------------------------------------------------------------------------------------------------------------------------------------------------------------------------------------------------------------------------------------------------------------------------------------------------------------------------------------------------------------------------------------------------------------------------------------------------------------------------------------------------------------------------------------------------------------------------------------------------------------------------------------------------------------------------------------------------------------------------------------------------------------------------------|---------------------------------------------|------------------------------------------------------------------------------------------------------------------|-------------|--------------|--------------------------------------------------------------------------------------------------------------------------------------------------------|-----------------------------------------------------------------------------------------|------|
| East Dallas Outlying Ret Submarket       Bldg Status:       Proposed         Kaufman County       Building Size:       10,000 SF         Forney, TX 75126       Typical Floor Size:       10,000 SF         Stories:       1       Land Area:       3.25 AC         Developer:       -       Total Avail:       10,000 SF         Management:       Blumin Robert & Craig A       Total Spaces Avail:       1         Expenses:       2009 Tax @ \$0.30/sf       Bldg Vacant:       -         Parking:       -       -       -                                                                                                                                                                                                                                                                                                                                                                                                                                                                                                                                                                                                                                                                                                                                                                                             | East Dallas Outlying Ret Submarket<br>Kaufman County<br>Forney, TX 75126       Bidg Status:<br>Building Size:<br>Typical Floor Size:<br>Stories:<br>Land Area:       Proposed         Developer:       -       -       -         Management:       RBI Properties<br>Blumin Robert & Craig A       Total Avail:<br>Total Spaces Avail:       1,000 SF         Expenses:       2009 Tax @ \$0.30/sf       Smallest Space:<br>Bldg Vacant:       1,000 SF         Parking:       -       Sf Avail       1,000 SF         Parking:       -       -       -                                                                                                                                                                                                                                                                                                                                                                                                                                                                                                                                                                                          | East Dallas Outlying Ret Submarket<br>Kaufman County<br>Forney, TX 75126       Bldg Status:<br>Building Size:<br>Stories:<br>1,000 SF       Proposed         Developer:       -       -       -       -       -       -       -       -       -       -       -       -       -       -       -       -       -       -       -       -       -       -       -       -       -       -       -       -       -       -       -       -       -       -       -       -       -       -       -       -       -       -       -       -       -       -       -       -       -       -       -       -       -       -       -       -       -       -       -       -       -       -       -       -       -       -       -       -       -       -       -       -       -       -       -       -       -       -       -       -       -       -       -       -       -       -       -       -       -       -       -       -       -       -       -       -       -       -       -       -       -       -       -       -       -       -       -                                                                                                                                                                                                                                                                                                                                                                                                                                                                                                  |                                             |                                                                                                                  |             | RBI PROPERTI | ON CONTACT:                                                                                                                                            |                                                                                         |      |
| Parcel Number: 99.0567.0000.0085.15.02.00                                                                                                                                                                                                                                                                                                                                                                                                                                                                                                                                                                                                                                                                                                                                                                                                                                                                                                                                                                                                                                                                                                                                                                                                                                                                                  | Parcel Number:       99.0567.0000.0085.15.02.00         Parking:       -         Floor       SF Avail       Floor Contig       Bldg Contig       Rent/SF/Yr + Svs       Occupancy       Term       Type                                                                                                                                                                                                                                                                                                                                                                                                                                                                                                                                                                                                                                                                                                                                                                                                                                                                                                                                          | Parcel Number:         99.0567.0000.0085.15.02.00           Parking:         -           Floor         SF Avail         Floor Contig         Bldg Contig         Rent/SF/Yr + Svs         Occupancy         Term         Type                                                                                                                                                                                                                                                                                                                                                                                                                                                                                                                                                                                                                                                                                                                                                                                                                                                                                                                                                                                                                                                                                                                                                                                                                                                                                                                                    | Developer:<br>Management:<br>ecorded Owner: | East Dallas Outlying Ref<br>Kaufman County<br>Forney, TX 75126<br>-<br>RBI Properties<br>Blumin Robert & Craig A | t Submarket |              | Bldg Status:<br>Building Size:<br>Typical Floor Size:<br>Stories:<br>Land Area:<br>Total Avail:<br>% Leased:<br>total Spaces Avail:<br>Smallest Space: | Proposed<br>10,000 SF<br>10,000 SF<br>1<br>3.25 AC<br>10,000 SF<br>0%<br>1<br>10,000 SF |      |
|                                                                                                                                                                                                                                                                                                                                                                                                                                                                                                                                                                                                                                                                                                                                                                                                                                                                                                                                                                                                                                                                                                                                                                                                                                                                                                                            | Floor         SF Avail         Floor Contig         Bldg Contig         Rent/SF/Yr + Svs         Occupancy         Term         Type                                                                                                                                                                                                                                                                                                                                                                                                                                                                                                                                                                                                                                                                                                                                                                                                                                                                                                                                                                                                             | Floor         SF Avail         Floor Contig         Bldg Contig         Rent/SF/Yr + Svs         Occupancy         Term         Type                                                                                                                                                                                                                                                                                                                                                                                                                                                                                                                                                                                                                                                                                                                                                                                                                                                                                                                                                                                                                                                                                                                                                                                                                                                                                                                                                                                                                             |                                             |                                                                                                                  | 2.00        |              |                                                                                                                                                        |                                                                                         |      |
| Floor PE Avail Elser Contin District Contin                                                                                                                                                                                                                                                                                                                                                                                                                                                                                                                                                                                                                                                                                                                                                                                                                                                                                                                                                                                                                                                                                                                                                                                                                                                                                |                                                                                                                                                                                                                                                                                                                                                                                                                                                                                                                                                                                                                                                                                                                                                                                                                                                                                                                                                                                                                                                                                                                                                  |                                                                                                                                                                                                                                                                                                                                                                                                                                                                                                                                                                                                                                                                                                                                                                                                                                                                                                                                                                                                                                                                                                                                                                                                                                                                                                                                                                                                                                                                                                                                                                  | Parking:                                    | -                                                                                                                |             |              |                                                                                                                                                        |                                                                                         | <br> |
|                                                                                                                                                                                                                                                                                                                                                                                                                                                                                                                                                                                                                                                                                                                                                                                                                                                                                                                                                                                                                                                                                                                                                                                                                                                                                                                            |                                                                                                                                                                                                                                                                                                                                                                                                                                                                                                                                                                                                                                                                                                                                                                                                                                                                                                                                                                                                                                                                                                                                                  |                                                                                                                                                                                                                                                                                                                                                                                                                                                                                                                                                                                                                                                                                                                                                                                                                                                                                                                                                                                                                                                                                                                                                                                                                                                                                                                                                                                                                                                                                                                                                                  |                                             |                                                                                                                  |             |              |                                                                                                                                                        |                                                                                         |      |