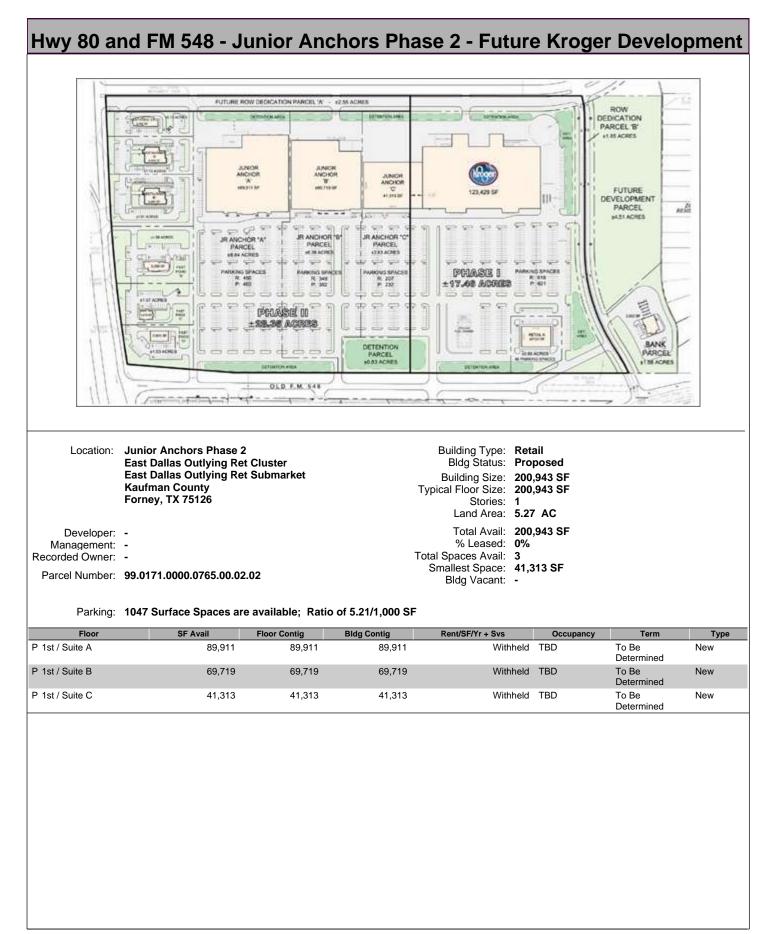

| s Outlying Ret Cluster<br>s Outlying Ret Subm<br>County<br>(75126 | er                   |                                                                                                                                                                          | Building Type:                                                                                                                                                                             | Retail/Freest                                                                                                                                                                                                                                |                                                                                                                                                                                                                                                                                             |                                                                                                                                                                                                                                                                                                                                                                                                                                                   |
|-------------------------------------------------------------------|----------------------|--------------------------------------------------------------------------------------------------------------------------------------------------------------------------|--------------------------------------------------------------------------------------------------------------------------------------------------------------------------------------------|----------------------------------------------------------------------------------------------------------------------------------------------------------------------------------------------------------------------------------------------|---------------------------------------------------------------------------------------------------------------------------------------------------------------------------------------------------------------------------------------------------------------------------------------------|---------------------------------------------------------------------------------------------------------------------------------------------------------------------------------------------------------------------------------------------------------------------------------------------------------------------------------------------------------------------------------------------------------------------------------------------------|
| s Outlying Ret Subm<br>County                                     | er<br>Jarket         |                                                                                                                                                                          | Building Type:                                                                                                                                                                             | Retail/Freest                                                                                                                                                                                                                                | tonding                                                                                                                                                                                                                                                                                     |                                                                                                                                                                                                                                                                                                                                                                                                                                                   |
|                                                                   |                      | Ту                                                                                                                                                                       | Building Size:<br>pical Floor Size:<br>Stories:                                                                                                                                            | Existing<br>1,000 SF<br>1,000 SF<br>1                                                                                                                                                                                                        | tanoing                                                                                                                                                                                                                                                                                     |                                                                                                                                                                                                                                                                                                                                                                                                                                                   |
|                                                                   |                      |                                                                                                                                                                          | Total Avail:                                                                                                                                                                               | 1,000 SF                                                                                                                                                                                                                                     |                                                                                                                                                                                                                                                                                             |                                                                                                                                                                                                                                                                                                                                                                                                                                                   |
| n Julie                                                           |                      | Tot                                                                                                                                                                      | tal Spaces Avail:                                                                                                                                                                          | 1                                                                                                                                                                                                                                            |                                                                                                                                                                                                                                                                                             |                                                                                                                                                                                                                                                                                                                                                                                                                                                   |
| @ \$1.20/sf                                                       |                      |                                                                                                                                                                          | Smallest Space:<br>Bldg Vacant:                                                                                                                                                            | 1,000 SF<br>1000                                                                                                                                                                                                                             |                                                                                                                                                                                                                                                                                             |                                                                                                                                                                                                                                                                                                                                                                                                                                                   |
|                                                                   |                      |                                                                                                                                                                          |                                                                                                                                                                                            |                                                                                                                                                                                                                                              |                                                                                                                                                                                                                                                                                             |                                                                                                                                                                                                                                                                                                                                                                                                                                                   |
| n Pinson Rd<br>n Buffalo St                                       |                      |                                                                                                                                                                          |                                                                                                                                                                                            |                                                                                                                                                                                                                                              |                                                                                                                                                                                                                                                                                             |                                                                                                                                                                                                                                                                                                                                                                                                                                                   |
|                                                                   |                      |                                                                                                                                                                          |                                                                                                                                                                                            |                                                                                                                                                                                                                                              |                                                                                                                                                                                                                                                                                             |                                                                                                                                                                                                                                                                                                                                                                                                                                                   |
| SF Avail Floor<br>1,000                                           | Contig Bldg<br>1,000 | Contig<br>1,000                                                                                                                                                          | Rent/SF/Yr + Svs<br>With                                                                                                                                                                   |                                                                                                                                                                                                                                              | bancy Term<br>TBD                                                                                                                                                                                                                                                                           | n Type<br>Direct                                                                                                                                                                                                                                                                                                                                                                                                                                  |
| )<br>)<br>)<br>)<br>)<br>)<br>)                                   | SF Avail Floor       | <ul> <li>@ \$1.20/sf</li> <li>o Street<br/>on Pinson Rd<br/>on Buffalo St</li> <li>face Spaces are available; Ratio of 3.</li> <li>SF Avail Floor Contig Bldg</li> </ul> | <ul> <li>@ \$1.20/sf</li> <li>o Street<br/>on Pinson Rd<br/>on Buffalo St</li> <li>face Spaces are available; Ratio of 3.00/1,000 SF</li> <li>SF Avail Floor Contig Bldg Contig</li> </ul> | Total Avail:<br>% Leased:<br>Total Spaces Avail:<br>Smallest Space:<br>Bldg Vacant:<br>b Street<br>on Pinson Rd<br>on Buffalo St<br>fface Spaces are available; Ratio of 3.00/1,000 SF<br>SF Avail Floor Contig Bldg Contig Rent/SF/Yr + Svs | @ \$1.20/sf       Smallest Space: 1,000 SF<br>Bldg Vacant: 1000         o Street<br>on Pinson Rd<br>on Buffalo St       Floor Contig         face Spaces are available; Ratio of 3.00/1,000 SF         SF Avail       Floor Contig         Bldg Contig       Rent/SF/Yr + Svs         Occur | Total Avail:       1,000 SF         % Leased:       0%         Total Spaces Avail:       1         @ \$1.20/sf       Smallest Space:       1,000 SF         Bldg Vacant:       1000         o Street       Bldg Vacant:       1000         on Pinson Rd       Buffalo St         rface Spaces are available;       Ratio of 3.00/1,000 SF         SF Avail       Floor Contig       Bldg Contig       Rent/SF/Yr + Svs       Occupancy       Term |