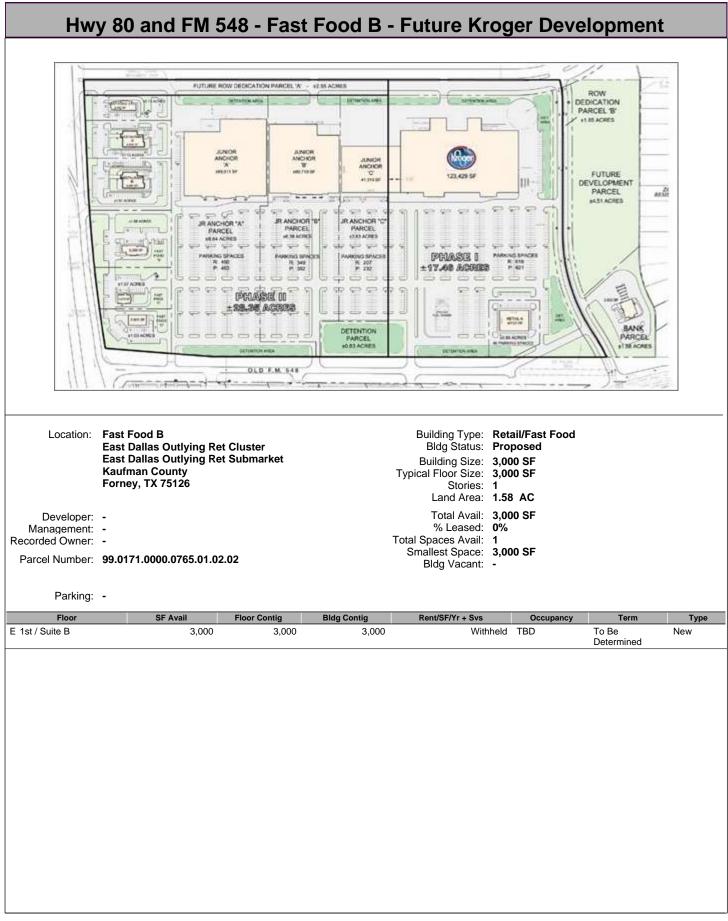

| <image/> Location       East Dallas Outlying Ret Cluster       Building Type:<br>CAAC BLUMIN<br>(TAAC BLUMIN<br>(TAAC BLUMIN<br>(Tabuna))       Building Type:<br>Retail       Retail         Location:       East Dallas Outlying Ret Cluster       Building Type:<br>Retail       Retail         Location:       East Dallas Outlying Ret Cluster       Building Type:<br>Retail       Retail         Location:       East Dallas Outlying Ret Submarket       Building Type:<br>Big Status       Retail         Location:       East Dallas Outlying Ret Submarket       Building Type:<br>Building Size:       10000 SF         Correleoper:       Management:       REt Proporties:       10000 SF         Correleoper:       Status:       10000 SF         Corded Own:       Building Type:       80000 SF         Corder own:       Building Type:       10000 SF         Corder Own:       Building Type: | Location:       East Dallas Outlying Ret Cluster<br>East Dallas Outlying Ret Cluster<br>East Dallas Outlying Ret Submarket<br>Rufma County<br>Forney, TX 75126       Building Type:       Retail<br>Bidg Status         Develope:       •       •       •         Develope:       •       •       •         East Dallas Outlying Ret Submarket<br>Rufma County       Building Size:       10,000 SF         Stories:       10,000 SF         Correlope:       •       •         Managemeni:       RBI Properties<br>Builmin Robert & Craig A       •         Expenses:       2009 Tax @ \$0.30/sf       •       •         Parcel Number:       99.0567.0000.0085.15.02.00       •       •         Parking: -       •       •       •       •         Image:       •       •       •       •       •         Parking: -       •       •       •       •       •       •       •       •         •       •       •       •       •       •       •       •       •       •       •       •       •       •       •       •       •       •       •       •       •       •       •       •       •       •       •       •       •       •       • | Location:       East Dallas Outlying Ret Cluster       Building Type:       Retail         Bata Dallas Outlying Ret Cluster       Building Size:       10,000 SF         Corney, TX 75126       Develope:       1       Bata Carly Properties         Beorded Own:       Blumin Robert & Craig A       Building Size:       10,000 SF         Management:       BIP Properties       Building Size:       10,000 SF         Berney:       2009 Tax @ \$0.30/sf       Building Size:       10,000 SF         Braileri Space:       2009 Tax @ \$0.30/sf       Bata       Bata Board |                                             |                                                                                                                  | FM 1        | 641 & He     | lms Trl                                                                                                                                                |                                                                                         |      |
|----------------------------------------------------------------------------------------------------------------------------------------------------------------------------------------------------------------------------------------------------------------------------------------------------------------------------------------------------------------------------------------------------------------------------------------------------------------------------------------------------------------------------------------------------------------------------------------------------------------------------------------------------------------------------------------------------------------------------------------------------------------------------------------------------------------------------------------------------------------------------------------------------------------------------------------------------------------------------------------------------------------------------------------------------------------------------------------------------------------------------------------------------------------------------------------------------------------------------------------------------------------------------------------------------------------------------|--------------------------------------------------------------------------------------------------------------------------------------------------------------------------------------------------------------------------------------------------------------------------------------------------------------------------------------------------------------------------------------------------------------------------------------------------------------------------------------------------------------------------------------------------------------------------------------------------------------------------------------------------------------------------------------------------------------------------------------------------------------------------------------------------------------------------------------------------------------------------------------------------------------------------------------------------------------------------------------------------------------------------------------------------------------------------------------------------------------------------------------------------|------------------------------------------------------------------------------------------------------------------------------------------------------------------------------------------------------------------------------------------------------------------------------------------------------------------------------------------------------------------------------------------------------------------------------------------------------------------------------------------------------------------------------------------------------------------------------------------------------------------------------------------------------------------------------------------------------------------------------------------------------------------------------------------------------------------------------------------------------------------------------------------------------------------------------------------------------------------------------------------------------------------------------------------------------------------------------------------------------------------------------------------------------------------------------------------------------------------------------------------------------------------------------------------------------------------------------------------------------------------------------------------------------------------------------------------------------------------------------------------------------------------------------------------------------------------|---------------------------------------------|------------------------------------------------------------------------------------------------------------------|-------------|--------------|--------------------------------------------------------------------------------------------------------------------------------------------------------|-----------------------------------------------------------------------------------------|------|
| East Dallas Outlying Ret Submarket       Bldg Status:       Proposed         Kaufman County       Building Size:       10,000 SF         Forney, TX 75126       Typical Floor Size:       10,000 SF         Stories:       1       Land Area:       3.25 AC         Developer:       -       Total Avail:       10,000 SF         Management:       Blumin Robert & Craig A       Total Spaces Avail:       1         Expenses:       2009 Tax @ \$0.30/sf       Bldg Vacant:       -         Parking:       -       -       -                                                                                                                                                                                                                                                                                                                                                                                                                                                                                                                                                                                                                                                                                                                                                                                             | East Dallas Outlying Ret Submarket<br>Kaufman County<br>Forney, TX 75126       Bidg Status:<br>Building Size:<br>Typical Floor Size:<br>Stories:<br>Land Area:       Proposed         Developer:       -       -       -         Management:       RBI Properties<br>Blumin Robert & Craig A       Total Avail:<br>Total Spaces Avail:       1,000 SF         Expenses:       2009 Tax @ \$0.30/sf       Smallest Space:<br>Bldg Vacant:       1,000 SF         Parking:       -       Sf Avail       1,000 SF         Parking:       -       -       -                                                                                                                                                                                                                                                                                                                                                                                                                                                                                                                                                                                          | East Dallas Outlying Ret Submarket<br>Kaufman County<br>Forney, TX 75126       Bldg Status:<br>Building Size:<br>Stories:<br>1,000 SF       Proposed         Developer:       -       -       -       -       -       -       -       -       -       -       -       -       -       -       -       -       -       -       -       -       -       -       -       -       -       -       -       -       -       -       -       -       -       -       -       -       -       -       -       -       -       -       -       -       -       -       -       -       -       -       -       -       -       -       -       -       -       -       -       -       -       -       -       -       -       -       -       -       -       -       -       -       -       -       -       -       -       -       -       -       -       -       -       -       -       -       -       -       -       -       -       -       -       -       -       -       -       -       -       -       -       -       -       -       -       -       -                                                                                                                                                                                                                                                                                                                                                                                                                                                                                                  |                                             |                                                                                                                  |             | RBI PROPERTI | ON CONTACT:                                                                                                                                            |                                                                                         |      |
| Parcel Number: 99.0567.0000.0085.15.02.00                                                                                                                                                                                                                                                                                                                                                                                                                                                                                                                                                                                                                                                                                                                                                                                                                                                                                                                                                                                                                                                                                                                                                                                                                                                                                  | Parcel Number:       99.0567.0000.0085.15.02.00         Parking:       -         Floor       SF Avail       Floor Contig       Bldg Contig       Rent/SF/Yr + Svs       Occupancy       Term       Type                                                                                                                                                                                                                                                                                                                                                                                                                                                                                                                                                                                                                                                                                                                                                                                                                                                                                                                                          | Parcel Number:         99.0567.0000.0085.15.02.00           Parking:         -           Floor         SF Avail         Floor Contig         Bldg Contig         Rent/SF/Yr + Svs         Occupancy         Term         Type                                                                                                                                                                                                                                                                                                                                                                                                                                                                                                                                                                                                                                                                                                                                                                                                                                                                                                                                                                                                                                                                                                                                                                                                                                                                                                                                    | Developer:<br>Management:<br>ecorded Owner: | East Dallas Outlying Ref<br>Kaufman County<br>Forney, TX 75126<br>-<br>RBI Properties<br>Blumin Robert & Craig A | t Submarket |              | Bldg Status:<br>Building Size:<br>Typical Floor Size:<br>Stories:<br>Land Area:<br>Total Avail:<br>% Leased:<br>total Spaces Avail:<br>Smallest Space: | Proposed<br>10,000 SF<br>10,000 SF<br>1<br>3.25 AC<br>10,000 SF<br>0%<br>1<br>10,000 SF |      |
|                                                                                                                                                                                                                                                                                                                                                                                                                                                                                                                                                                                                                                                                                                                                                                                                                                                                                                                                                                                                                                                                                                                                                                                                                                                                                                                            | Floor         SF Avail         Floor Contig         Bldg Contig         Rent/SF/Yr + Svs         Occupancy         Term         Type                                                                                                                                                                                                                                                                                                                                                                                                                                                                                                                                                                                                                                                                                                                                                                                                                                                                                                                                                                                                             | Floor         SF Avail         Floor Contig         Bldg Contig         Rent/SF/Yr + Svs         Occupancy         Term         Type                                                                                                                                                                                                                                                                                                                                                                                                                                                                                                                                                                                                                                                                                                                                                                                                                                                                                                                                                                                                                                                                                                                                                                                                                                                                                                                                                                                                                             |                                             |                                                                                                                  | 2.00        |              |                                                                                                                                                        |                                                                                         |      |
| Floor PE Avail Elser Contin District Contin                                                                                                                                                                                                                                                                                                                                                                                                                                                                                                                                                                                                                                                                                                                                                                                                                                                                                                                                                                                                                                                                                                                                                                                                                                                                                |                                                                                                                                                                                                                                                                                                                                                                                                                                                                                                                                                                                                                                                                                                                                                                                                                                                                                                                                                                                                                                                                                                                                                  |                                                                                                                                                                                                                                                                                                                                                                                                                                                                                                                                                                                                                                                                                                                                                                                                                                                                                                                                                                                                                                                                                                                                                                                                                                                                                                                                                                                                                                                                                                                                                                  | Parking:                                    | -                                                                                                                |             |              |                                                                                                                                                        |                                                                                         | <br> |
|                                                                                                                                                                                                                                                                                                                                                                                                                                                                                                                                                                                                                                                                                                                                                                                                                                                                                                                                                                                                                                                                                                                                                                                                                                                                                                                            |                                                                                                                                                                                                                                                                                                                                                                                                                                                                                                                                                                                                                                                                                                                                                                                                                                                                                                                                                                                                                                                                                                                                                  |                                                                                                                                                                                                                                                                                                                                                                                                                                                                                                                                                                                                                                                                                                                                                                                                                                                                                                                                                                                                                                                                                                                                                                                                                                                                                                                                                                                                                                                                                                                                                                  |                                             |                                                                                                                  |             |              |                                                                                                                                                        |                                                                                         |      |