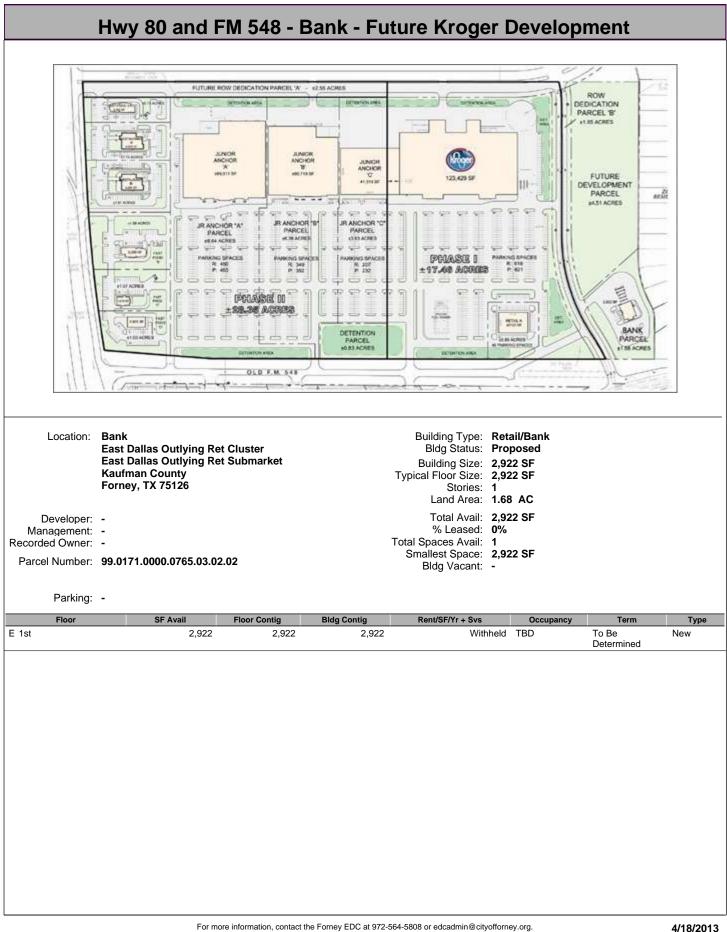

| s Outlying Ret Cluster<br>s Outlying Ret Subm<br>County<br>(75126 | er                   |                                                                                                                                                                          | Building Type:                                                                                                                                                                             | Retail/Freest                                                                                                                                                                                                                                |                                                                                                                                                                                                                                                                                             |                                                                                                                                                                                                                                                                                                                                                                                                                                                   |
|-------------------------------------------------------------------|----------------------|--------------------------------------------------------------------------------------------------------------------------------------------------------------------------|--------------------------------------------------------------------------------------------------------------------------------------------------------------------------------------------|----------------------------------------------------------------------------------------------------------------------------------------------------------------------------------------------------------------------------------------------|---------------------------------------------------------------------------------------------------------------------------------------------------------------------------------------------------------------------------------------------------------------------------------------------|---------------------------------------------------------------------------------------------------------------------------------------------------------------------------------------------------------------------------------------------------------------------------------------------------------------------------------------------------------------------------------------------------------------------------------------------------|
| s Outlying Ret Subm<br>County                                     | er<br>Jarket         |                                                                                                                                                                          | Building Type:                                                                                                                                                                             | Retail/Freest                                                                                                                                                                                                                                | tonding                                                                                                                                                                                                                                                                                     |                                                                                                                                                                                                                                                                                                                                                                                                                                                   |
|                                                                   |                      | Ту                                                                                                                                                                       | Building Size:<br>pical Floor Size:<br>Stories:                                                                                                                                            | Existing<br>1,000 SF<br>1,000 SF<br>1                                                                                                                                                                                                        | tanoing                                                                                                                                                                                                                                                                                     |                                                                                                                                                                                                                                                                                                                                                                                                                                                   |
|                                                                   |                      |                                                                                                                                                                          | Total Avail:                                                                                                                                                                               | 1,000 SF                                                                                                                                                                                                                                     |                                                                                                                                                                                                                                                                                             |                                                                                                                                                                                                                                                                                                                                                                                                                                                   |
| n Julie                                                           |                      | Tot                                                                                                                                                                      | tal Spaces Avail:                                                                                                                                                                          | 1                                                                                                                                                                                                                                            |                                                                                                                                                                                                                                                                                             |                                                                                                                                                                                                                                                                                                                                                                                                                                                   |
| @ \$1.20/sf                                                       |                      |                                                                                                                                                                          | Smallest Space:<br>Bldg Vacant:                                                                                                                                                            | 1,000 SF<br>1000                                                                                                                                                                                                                             |                                                                                                                                                                                                                                                                                             |                                                                                                                                                                                                                                                                                                                                                                                                                                                   |
|                                                                   |                      |                                                                                                                                                                          |                                                                                                                                                                                            |                                                                                                                                                                                                                                              |                                                                                                                                                                                                                                                                                             |                                                                                                                                                                                                                                                                                                                                                                                                                                                   |
| n Pinson Rd<br>n Buffalo St                                       |                      |                                                                                                                                                                          |                                                                                                                                                                                            |                                                                                                                                                                                                                                              |                                                                                                                                                                                                                                                                                             |                                                                                                                                                                                                                                                                                                                                                                                                                                                   |
|                                                                   |                      |                                                                                                                                                                          |                                                                                                                                                                                            |                                                                                                                                                                                                                                              |                                                                                                                                                                                                                                                                                             |                                                                                                                                                                                                                                                                                                                                                                                                                                                   |
| SF Avail Floor<br>1,000                                           | Contig Bldg<br>1,000 | Contig<br>1,000                                                                                                                                                          | Rent/SF/Yr + Svs<br>With                                                                                                                                                                   |                                                                                                                                                                                                                                              | bancy Term<br>TBD                                                                                                                                                                                                                                                                           | n Type<br>Direct                                                                                                                                                                                                                                                                                                                                                                                                                                  |
| )<br>)<br>)<br>)<br>)<br>)<br>)                                   | SF Avail Floor       | <ul> <li>@ \$1.20/sf</li> <li>o Street<br/>on Pinson Rd<br/>on Buffalo St</li> <li>face Spaces are available; Ratio of 3.</li> <li>SF Avail Floor Contig Bldg</li> </ul> | <ul> <li>@ \$1.20/sf</li> <li>o Street<br/>on Pinson Rd<br/>on Buffalo St</li> <li>face Spaces are available; Ratio of 3.00/1,000 SF</li> <li>SF Avail Floor Contig Bldg Contig</li> </ul> | Total Avail:<br>% Leased:<br>Total Spaces Avail:<br>Smallest Space:<br>Bldg Vacant:<br>b Street<br>on Pinson Rd<br>on Buffalo St<br>fface Spaces are available; Ratio of 3.00/1,000 SF<br>SF Avail Floor Contig Bldg Contig Rent/SF/Yr + Svs | @ \$1.20/sf       Smallest Space: 1,000 SF<br>Bldg Vacant: 1000         o Street<br>on Pinson Rd<br>on Buffalo St       Floor Contig         face Spaces are available; Ratio of 3.00/1,000 SF         SF Avail       Floor Contig         Bldg Contig       Rent/SF/Yr + Svs         Occur | Total Avail:       1,000 SF         % Leased:       0%         Total Spaces Avail:       1         @ \$1.20/sf       Smallest Space:       1,000 SF         Bldg Vacant:       1000         o Street       Bldg Vacant:       1000         on Pinson Rd       Buffalo St         rface Spaces are available;       Ratio of 3.00/1,000 SF         SF Avail       Floor Contig       Bldg Contig       Rent/SF/Yr + Svs       Occupancy       Term |