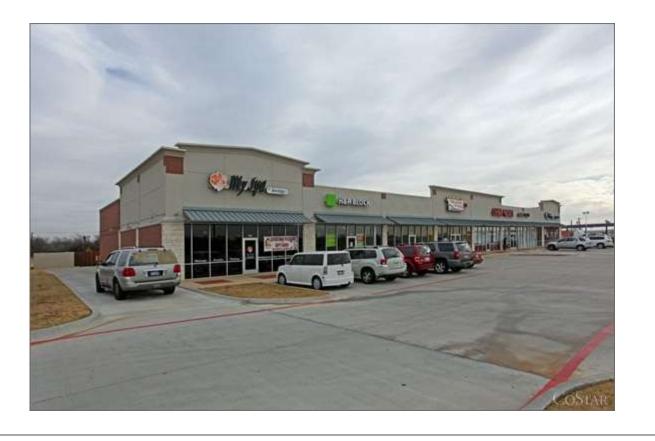

|                                                                                                             | 426 N Fm-                                                                                                                                                                                                                                        | 548 - Mus                                                 | tang Cro                      | ossing - Mu                                                                                       | Istang Cre                                 | ek                               |                          |
|-------------------------------------------------------------------------------------------------------------|--------------------------------------------------------------------------------------------------------------------------------------------------------------------------------------------------------------------------------------------------|-----------------------------------------------------------|-------------------------------|---------------------------------------------------------------------------------------------------|--------------------------------------------|----------------------------------|--------------------------|
|                                                                                                             |                                                                                                                                                                                                                                                  |                                                           |                               |                                                                                                   |                                            | Costar                           |                          |
| Location:                                                                                                   | Mustang Crossing<br>NWC of Hwy 80 & FM 54<br>East Dallas Outlying Re<br>East Dallas Outlying Re                                                                                                                                                  | t Cluster                                                 |                               |                                                                                                   | 14,426 SF                                  | nter)                            |                          |
|                                                                                                             | Kaufman County<br>Forney, TX 75126                                                                                                                                                                                                               |                                                           |                               | Land Area:                                                                                        | 2.90 AC                                    |                                  |                          |
| Developer:                                                                                                  | Kaufman County                                                                                                                                                                                                                                   | ny                                                        |                               | Land Area:<br>Total Avail:                                                                        | 4,200 SF                                   |                                  |                          |
| Management:                                                                                                 | Kaufman County<br>Forney, TX 75126<br>Shafer Property Compar                                                                                                                                                                                     | ny                                                        |                               | Land Area:<br>Total Avail:<br>% Leased:                                                           | 4,200 SF<br>70.9%                          |                                  |                          |
| Management:<br>Recorded Owner:                                                                              | Kaufman County<br>Forney, TX 75126<br>Shafer Property Compar<br>-<br>T Forney Shafer Llc                                                                                                                                                         |                                                           | 3/sf· 2012 Fet                | Land Area:<br>Total Avail:<br>% Leased:<br>Total Spaces Avail:<br>Smallest Space:                 | 4,200 SF<br>70.9%<br>2<br>1,200 SF         |                                  |                          |
| Management:<br>Recorded Owner:<br>Expenses:                                                                 | Kaufman County<br>Forney, TX 75126<br>Shafer Property Compar<br>T Forney Shafer Llc<br>2011 Tax @ \$2.93/sf, 201<br>Ops @ \$4.07/sf                                                                                                              | l2 Est Tax @ \$2.93                                       | 3/sf; 2012 Est                | Land Area:<br>Total Avail:<br>% Leased:<br>Total Spaces Avail:                                    | 4,200 SF<br>70.9%<br>2<br>1,200 SF         |                                  |                          |
| Management:<br>Recorded Owner:<br>Expenses:                                                                 | Kaufman County<br>Forney, TX 75126<br>Shafer Property Compar-<br>T Forney Shafer Llc<br>2011 Tax @ \$2.93/sf, 201                                                                                                                                | l2 Est Tax @ \$2.93                                       | 3/sf; 2012 Est                | Land Area:<br>Total Avail:<br>% Leased:<br>Total Spaces Avail:<br>Smallest Space:                 | 4,200 SF<br>70.9%<br>2<br>1,200 SF         |                                  |                          |
| Management:<br>Recorded Owner:<br>Expenses:<br>Parcel Number:                                               | Kaufman County<br>Forney, TX 75126<br>Shafer Property Compar<br>T Forney Shafer Llc<br>2011 Tax @ \$2.93/sf, 201<br>Ops @ \$4.07/sf                                                                                                              | l2 Est Tax @ \$2.9:<br>.02                                | 3/sf; 2012 Est                | Land Area:<br>Total Avail:<br>% Leased:<br>Total Spaces Avail:<br>Smallest Space:                 | 4,200 SF<br>70.9%<br>2<br>1,200 SF         |                                  |                          |
| Management:<br>Recorded Owner:<br>Expenses:<br>Parcel Number:<br>Amenities:                                 | Kaufman County<br>Forney, TX 75126<br>Shafer Property Compar-<br>T Forney Shafer Llc<br>2011 Tax @ \$2.93/sf, 201<br>Ops @ \$4.07/sf<br>00.2628.0002.0012.00.02                                                                                  | 12 Est Tax @ \$2.9:<br>.02<br>n Sign                      | 3/sf; 2012 Est                | Land Area:<br>Total Avail:<br>% Leased:<br>Total Spaces Avail:<br>Smallest Space:                 | 4,200 SF<br>70.9%<br>2<br>1,200 SF         |                                  |                          |
| Management:<br>Recorded Owner:<br>Expenses:<br>Parcel Number:<br>Amenities:<br>Street Frontage:             | Kaufman County<br>Forney, TX 75126<br>Shafer Property Compar-<br>T Forney Shafer Llc<br>2011 Tax @ \$2.93/sf, 201<br>Ops @ \$4.07/sf<br>00.2628.0002.0012.00.02<br>Freeway Visibility, Pylor                                                     | 12 Est Tax @ \$2.9:<br>.02<br>n Sign                      | 3/sf; 2012 Est                | Land Area:<br>Total Avail:<br>% Leased:<br>Total Spaces Avail:<br>Smallest Space:                 | 4,200 SF<br>70.9%<br>2<br>1,200 SF         |                                  |                          |
| Management:<br>Recorded Owner:<br>Expenses:<br>Parcel Number:<br>Amenities:<br>Street Frontage:             | Kaufman County<br>Forney, TX 75126<br>Shafer Property Compar-<br>T Forney Shafer Llc<br>2011 Tax @ \$2.93/sf, 201<br>Ops @ \$4.07/sf<br>00.2628.0002.0012.00.02<br>Freeway Visibility, Pylor<br>235 feet on Fm-548 Hwy                           | 12 Est Tax @ \$2.9:<br>.02<br>n Sign                      | 3/sf; 2012 Est<br>Bldg Contig | Land Area:<br>Total Avail:<br>% Leased:<br>Total Spaces Avail:<br>Smallest Space:                 | 4,200 SF<br>70.9%<br>2<br>1,200 SF         | Term                             | Туре                     |
| Management:<br>Recorded Owner:<br>Expenses:<br>Parcel Number:<br>Amenities:<br>Street Frontage:<br>Parking: | Kaufman County<br>Forney, TX 75126<br>Shafer Property Compar-<br>T Forney Shafer Llc<br>2011 Tax @ \$2.93/sf, 201<br>Ops @ \$4.07/sf<br>00.2628.0002.0012.00.02<br>Freeway Visibility, Pylor<br>235 feet on Fm-548 Hwy<br>Ratio of 4.00/1,000 SF | 12 Est Tax @ \$2.9:<br>.02<br>n Sign<br>(with 0 curb cut) |                               | Land Area:<br>Total Avail:<br>% Leased:<br>Total Spaces Avail:<br>Smallest Space:<br>Bldg Vacant: | 4,200 SF<br>70.9%<br>2<br>1,200 SF<br>4200 | Term<br>Negotiable<br>Negotiable | Type<br>Direct<br>Direct |