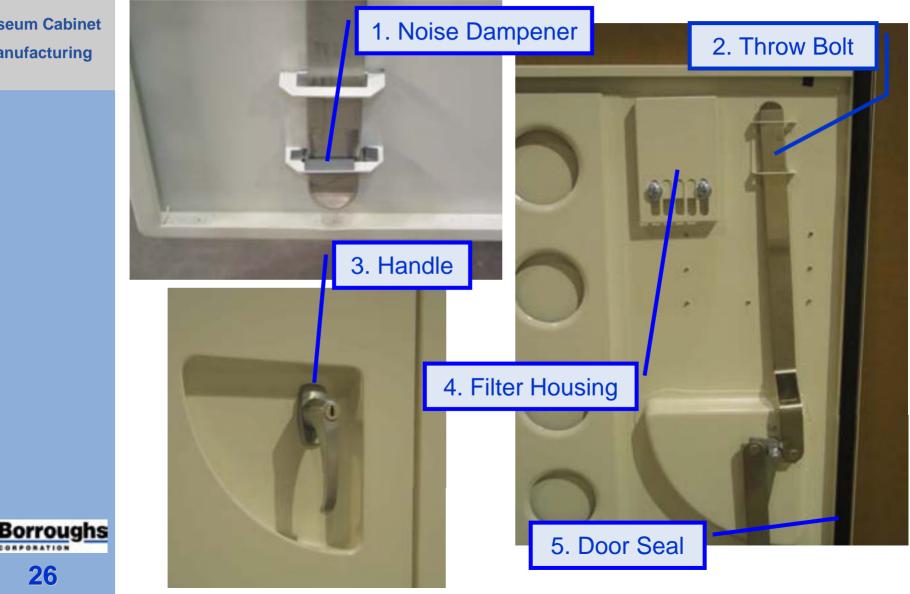

anufacturing







17

# **Fabrication Finishing**





Large Cabinet Manufacturing **Phosphate Wash** 

**Museum Cabinet** Manufacturing



# Large Cabinet Manufacturing **Powder Coating Batch Operation**

Museum Cabinet Manufacturing



# Large Cabinet Manufacturing **Powder Coating Application**

Museum Cabinet Manufacturing





#### Door Paint Rack Powder Coating Operation



Museum Cabinet Manufacturing





22

# **Upper & Lower Nitrate Cabinet Assembly Insulation Assembly**





23

# **Upper & Lower Nitrate Cabinet Assembly Cubby Assembly**



24

# **Upper & Lower Nitrate Cabinet Assembly Barrier Strip & Flexible Insulation Assembly**





25

# **Upper & Lower Nitrate Cabinet Assembly Channel & Frame Assembly**





26

# **Museum Cabinet Manufacture Handle and Latch Detail**





# Cabinet Manufacturing Hinge Detail









**28** 

# **Herbarium Cabinet Assembly Gasket Assembly**



# Quality Assurance Herbarium Unit Smoke Test











30

#### **Quality Assurance** Water Test



# **Quality Assurance Paint Gloss Monitoring**

Museum Cabinet Manufacturing





**32** 

# **Cabinet Assembly Cabinet Up-ender**





33

# **Packaging and Shipping Banding and Wrapping**





Packaging **Single Cabinet Pallet** 

**Museum Cabinet** Manufacturing



# Packaging and Shipping Double Unit Palletization and Warehouse Storage

Museum Cabinet Manufacturing









# Finished Cabinet Herbarium Cabinets







# Finished Cabinet Herbarium Cabinet







# Finished Cabinet Herbarium Carts









# Finished Cabinet Film Canister Storage